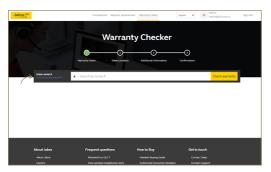

### Step 1:

Fill in the serial number of the product and click on 'Check warranty'.