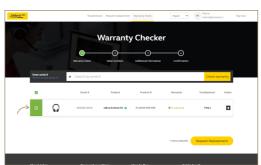

## Step 2:

Select the model of your product and click on 'Request Replacement'.