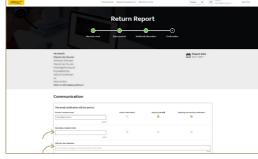

#### Step 3:

Please select the main reason why you are returning the product. You can give a more detailed specification in the section below. Click on 'Go to shipping'.

#### Step 4:

You can add a second optional email address. Please add a reference or order number. Please accept the Jabra terms and conditions for the return delivery and click on 'Submit return'.